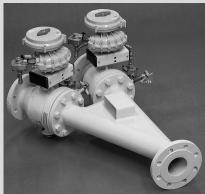

# Technical Data Switch Valve

Pneumatic Bulk Solids Handling
Document No. CPC-TDS-3160

#### Address

Clyde Pneumatic Conveying Ltd Lakeside Boulevard Lakeside Doncaster DN5 4PL United Kingdom

#### Phone

+44 01302 552200

#### **Email**

sales@clydepc.co.uk

#### Web

www.clydepc.co.uk





## **Physical Layout**



### **Main Dimensions**

| CONVEYING | DIMENSIONS |     |      |     |      |      |     |     |       | WEIGHT |
|-----------|------------|-----|------|-----|------|------|-----|-----|-------|--------|
| LINE SIZE | 'A'        | ′B′ | 'C'  | 'D' | 'E'  | 'F'  | 'G' | 'H' | ′J′   | Кд     |
| 50        | 580        | 188 | 480  | 100 | 680  | 335  | 293 | 131 | 52.5  | 75     |
| 80        | 600        | 228 | 500  | 100 | 732  | 365  | 340 | 144 | 77.9  | 100    |
| 100