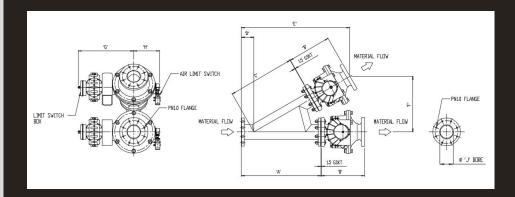

## **Physical Layout**

### **Main Dimensions**

| CONVEYING | DIMENSIONS |     |      |     |      |      |     |     |       | WEIGHT |
|-----------|------------|-----|------|-----|------|------|-----|-----|-------|--------|
| LINE SIZE | 'A'        | ′B′ | 'C'  | 'D' | 'E'  | 'F'  | 'G' | 'H' | ′J′   | Кд     |
| 50        | 580        | 188 | 480  | 100 | 680  | 335  | 293 | 131 | 52.5  | 75     |
| 80        | 600        | 228 | 500  | 100 | 732  | 365  | 340 | 144 | 77.9  | 100    |
| 100       | 630        | 348 | 530  | 100 | 857  | 437  | 440 | 206 | 102.3 | 260    |
| 125       | 820        | 449 | 670  | 150 | 1120 | 560  | 562 | 265 | 128.1 | 500    |
| 150       | 870        | 449 | 720  | 150 | 1163 | 585  | 562 | 265 | 154.1 | 500    |
| 175       | 1340       | 808 | 1090 | 250 | 1895 | 950  | 604 | 315 | 177.7 | 780    |
| 200       | 1000       | 485 | 750  | 250 | 1319 | 617  | 604 | 315 | 202.7 | 800    |
| 250       | 1540       | 565 | 1290 | 250 | 1855 | 926  | 767 | 396 | 254.4 | 1100   |
| 300       | 1500       | 683 | 1350 | 150 | 1908 | 1015 | 805 | 449 | 304.9 | 1500   |