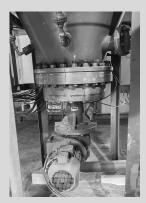

# Technical Data Rotofeed

Pneumatic Bulk Solids Handling Document No. CPC-TDS-3110

### Address

Clyde Pneumatic Conveying Ltd Lakeside Boulevard Lakeside Doncaster DN5 4PL United Kingdom

#### **Phone**

+44 01302 552200

#### **Email**

sales@clydepc.co.uk

### Web

www.clydepc.co.uk





# **Physical Layout**



### **Main Dimensions**

| MDDEL No | 4/8    | 6/12   | 8/16    | 12/24   | 18/36   | 25/50   | 38/76   | 50/100  | 70/140  | 100/200 | 140/280 |
|----------|--------|--------|---------|---------|---------|---------|---------|---------|---------|---------|---------|
| Α        | 3600   | 3900   | 4200    | 4400    | 5200    | 5600    | 6000    | 6400    | 7600    | -       | -       |
| В        | 557    | 686    | 820     | 820     | 1030    | 1030    | 1304    | 1304    | 1