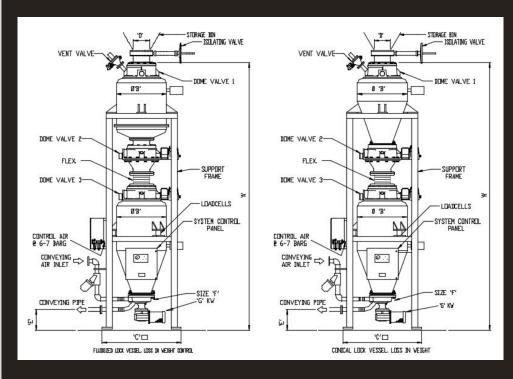

# **Physical Layout**

### **Main Dimensions**

| MDDEL No | 4/8    | 6/12   | 8/16    | 12/24   | 18/36   | 25/50   | 38/76   | 50/100  | 70/140  | 100/200 | 140/280 |
|----------|--------|--------|---------|---------|---------|---------|---------|---------|---------|---------|---------|
| Α        | 3600   | 3900   | 4200    | 4400    | 5200    | 5600    | 6000    | 6400    | 7600    | -       | -       |
| В        | 557    | 686    | 820     | 820     | 1030    | 1030    | 1304    | 1304    | 1493    | 151     | 150     |
| 030 C    | 810    | 950    | 1080    | 1080    | 1320    | 1320    | 1840    | 1600    | 1750    | -       | -       |
| D *      | 200    | 200    | 200     | 200     | 300     | 300     | 300     | 300     | 300     | 300     | 400     |
| E        | 180    | 200    | 200     | 250     | 250     | 250     | 250     | 250     | 250     | -       | -       |
| F *      | 250x80 | 250×80 | 300x100 | 420×120 | 420×120 | 420×120 | 500×150 | 580×200 | 580×200 | 720×250 | 720×250 |
| G        | 1-     | (E)    | -       | 2.2kW   | 2.2kW   | 2,2kW   | 100     | 550     | 115     | =       | 15      |

\* DOME VALVE & ROTOFEED SIZES MAY CHANGE DEPENDANT ON APPLICATION