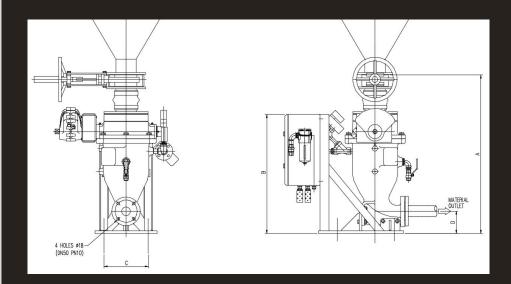

# **Physical Layout**

### **Main Dimensions**

| COMPACT     | Inlet Bore | Outlet Bore | Α    | В    | С    | D    | Approx. Net |
|-------------|------------|-------------|------|------|------|------|-------------|
| ASH VESSEL  | (mm)       | (mm)        | (mm) | (mm) | (mm) | (mm) | Weight (kg) |
| Model 0.4/4 | 100        | 50          | 891  | 670  | 250  | 126  | 161         |