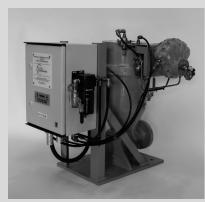

# Technical Data Ash Vessel Compact

Pneumatic Bulk Solids Handling Document No. CPC-TDS-3090

#### Address

Clyde Pneumatic Conveying Ltd Lakeside Boulevard Lakeside Doncaster DN5 4PL United Kingdom

#### Phone

+44 01302 552200

#### **Email**

sales@clydepc.co.uk

#### Web

www.clydepc.co.uk





# **Physical Layout**



### **Main Dimensions**

| COMPACT     | Inlet Bore | Outlet Bore | Α    | В    | С    | D    | Approx. Net |
|-------------|------------|-------------|------|------|------|------|-------------|
| ASH VESSEL  | (mm)       | (mm)        | (mm) | (mm) | (mm) | (mm) | Weight (kg) |
| Model 0.4/4 | 100        | 50          | 891  | 670  | 250  | 126  | 161         |

## **Typical Installation**