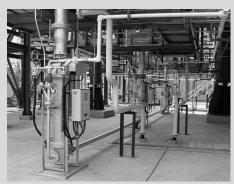

# Technical Data MD-Pump (T)

Pneumatic Bulk Solids Handling
Document No. CPC-TDS-3070

## Address

Clyde Pneumatic Conveying Ltd Lakeside Boulevard Lakeside Doncaster DN5 4PL United Kingdom

### Phone

+44 01302 552200

#### **Email**

sales@clydepc.co.uk

#### Web

www.clydepc.co.uk





## **Physical Layout**



## Main Dimensions

| MD-Pump<br>Model Size | 'А   | 'В   | ø 'c' | ø 'G' | ø 'H' | 'J' | 'K' | 'L'  | 'M' | Approx.<br>Net Weight |
|-----------------------|------|------|-------|-------|-------|-----|-----|------|-----|-----------------------|
| 4/8/3                 | 2101 | 2346 | 200   | DN300 | 80    | 260 | 323 | 610  | 581 | 520 kg                |
| 4/8/4                 | 2101 | 2346 | 200   | DN300 | 100   | 260 | 323 |      |     |                       |
| 4/8/5