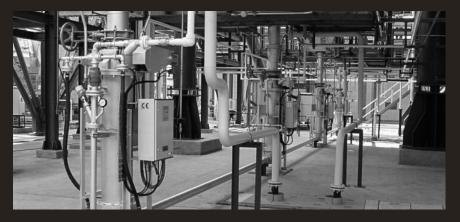

| 2676 | 2921 | 200   | DN400 | 150   | 400 | 363 |      |     |                       |
| 9/8/8                 | 2676 | 2921 | 200   | DN400 | 200   | 400 | 363 |      |     |                       |
| 16/12/6               | 3180 | 3450 | 300   | DN500 | 150   | 450 | 410 | 1000 | 860 | kg                    |
| 16/12/8               | 3180 | 3450 | 300   | DN500 | 200   | 450 | 410 | 1000 | 860 | 930 kg                |
| 16/12/10              | 3180 | 3450 | 300   | DN500 | 250   | 450 | 410 | 1000 | 860 | 1080 kg               |
| 24/12/8               |      |      | 300   | DN500 | 200   |     |     |      |     |                       |
| 24/12/10              |      |      | 300   | DN500 | 250   |     |     |      |     |                       |

# **Typical Installation**