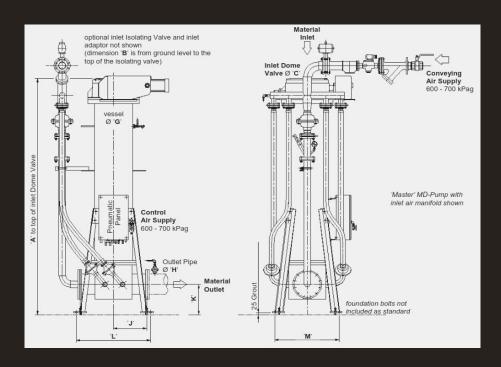

## **Physical Layout**

## Main Dimensions

| MD-Pump<br>Model Size | 'А   | 'В   | ø 'c' | ø 'G' | ø 'H' | 'J' | 'K' | 'L'  | 'M' | Approx.<br>Net Weight |
|-----------------------|------|------|-------|-------|-------|-----|-----|------|-----|-----------------------|
| 4/8/3                 | 2101 | 2346 | 200   | DN300 | 80    | 260 | 323 | 610  | 581 | 520 kg                |
| 4/8/4                 | 2101 | 2346 | 200   | DN300 | 100   | 260 | 323 |      |     |                       |
| 4/8/5                 | 2101 | 2346 | 200   | DN300 | 125   | 260 | 323 |      |     |                       |
| 6/8/4                 | 2475 | 2720 | 200   | DN400 | 100   | 260 | 323 |      |     |                       |
| 6/8/5                 | 2475 | 2720 | 200   | DN400 | 125   | 260 | 323 |      |     |                       |
| 6/8/6                 | 2475 | 2720 | 200   | DN400 | 150   | 260 | 323 |      |     |                       |
| 9/8/5                 | 2676 | 2921 | 200   | DN400 | 125   | 400 | 363 |      |     |                       |
| 9/8/6                 | 2676 | 2921 | 200   | DN400 | 150   | 400 | 363 |      |     |                       |
| 9/8/8                 | 2676 | 2921 | 200   | DN400 | 200   | 400 | 363 |      |     |                       |
| 16/12/6               | 3180 | 3450 | 300   | DN500 | 150   | 450 | 410 | 1000 | 860 | kg                    |
| 16/12/8               | 3180 | 3450 | 300   | DN500 | 200   | 450 | 410 | 1000 | 860 | 930 kg                |
| 16/12/10              | 3180 | 3450 | 300   | DN500 | 250   | 450 | 410 | 1000 | 860 | 1080 kg               |
| 24/12/8               |      |      | 300   | DN500 | 200   |     |     |      |     |                       |
| 24/12/10              |      |      | 300   | DN500 | 250   |     |     |      |     |                       |