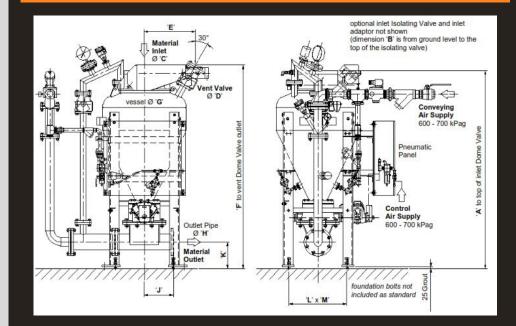

# Physical Layout

### **Main Dimensions**

|                      |            | 22 - P     |       |       |            |      | 22 - 24<br>24 | -          | 2 - ÷ |                  |      | <u> </u> |                      |
|----------------------|------------|------------|-------|-------|------------|------|---------------|------------|-------|------------------|------|----------|----------------------|
| D-Pump<br>Model Size | <b>'A'</b> | <b>'B'</b> | Ø 'C' | Ø 'D' | <b>'E'</b> | 'F'  | Ø 'G'         | Ø 'H'      | 'J'   | <mark>'Κ'</mark> | 'L'  | м        | Approx<br>Net Weight |
| 8/8/"h"              | 1766       | 2011       | 200   | 50    | 525        | 1800 | 855           | 24         | 300   | 220              | 592  | 592      | 700 kg               |
| 12/8/'h'             | 2028       | 2273       | 200   | 50    | 525        | 2083 | 855           | suc        | 300   | 275              | 592  | 592      | 815 kg               |
| 20/8/'h'             |            | 245        | 200   | 50    |            |      | 855           | dimensions |       |                  |      |          | kg                   |
| 30/12/'h'            | 2400       | 2670       | 300   | 80    | 642        | 2392 | 1165          |            | 350   | 220              | 852  | 852      | 1350 kg              |
| 50/12/'h'            | 3142       | 3412       | 300   | 80    | 646        | 3132 | 1165          | below for  | 350   | 275              | 852  | 852      | 1580 kg              |
| 70/12/'h'            | 3281       | 3551       | 300   | 80    | 674        | 3270 | 1470          |            | 447   | 249              | 1057 | 1027     | 2500 kg              |
| 100/12/'h'           |            | 270        | 300   | 100   |            |      | 1470          | table      |       |                  |      |          | kg                   |
| 250/16/'h'           | 5265       | 5521       | 400   | 150   | 1150       | 5231 | 2200          | see        | 447   | 374              | 1823 | 1623     | 6500 kg              |
| 460/16/'h'           | 5981       | 6237       | 400   | 150   | 1315       | 6016 | 2625          |            | 447   | 322              | 2153 | 1953     | 8750 kg              |