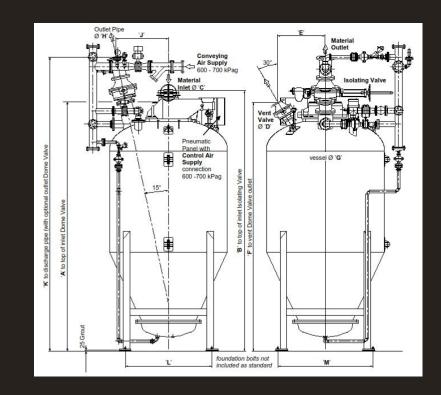

## **Physical Layout**

## **Main Dimensions**

| TD-Pump<br>Model Size | 'A   | 'B   | Ø 'C' | Ø 'D' | <b>'E'</b> | 'F'  | Ø 'G' | Ø 'H' | ۰J,  | <b>'K'</b> | 'L'  | <b>'</b> M' | Approx<br>Net Weight |
|-----------------------|------|------|-------|-------|------------|------|-------|-------|------|------------|------|-------------|----------------------|
| 90/12/4               |      |      | 300   | 100   |            |      |       | 100   |      |            |      |             | kg                   |
| 140/12/5              |      |      | 300   | 100   |            |      |       | 125   | a a  |            |      |             | kg                   |
| 210/12/6              |      | l l  | 300   | 100   |            |      |       | 150   |      |            |      |             | kg                   |
| 280/12/8              |      |      | 300   | 100   |            |      | 2224  | 200   |      |            |      |             | kg                   |
| 370/12/8              | 4784 |      | 300   | 100   | 888        | 4782 | 2224  | 200   | 1038 | 5715       | 1620 | 1820        | 5,000 kg             |
| 580/16/10             | 5537 | 5793 | 400   | 150   | 1058       | 5538 | 2624  | 250   | 1166 | 6536       | 1928 | 2120        | 7,750 kg             |
| 830/16/12             |      |      | 300   | 150   |            |      | 2624  | 300   |      |            | 1928 | 2120        | kg                   |