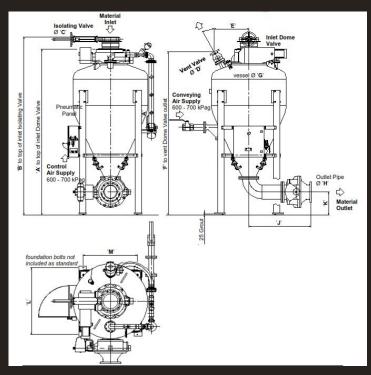

# **Physical Layout**

# Main Dimensions

| PD-Pump<br>Model Size | 'Α   | 'В   | ω ·c· | ۵,D, | 'E' | 'F'  | Ø 'G' | ø ·н· | .T.  | 'K' | 'L'  | .м.  | Approx<br>Net Weight |
|-----------------------|------|------|-------|------|-----|------|-------|-------|------|-----|------|------|----------------------|
| 3/4/2                 | 1131 | 1354 | 100   | 3/4" | 200 | 1137 | 532   | 50    | 440  | 250 | 190  | 171  | 230 kg               |
| 8/8/3                 |      | 1692 | 200   | 50   | 505 | 1493 | 854   | 80    | 600  | 192 | 690  | 530  | 550 kg               |
| 12/8/4                | 1734 |      | 200   | 50   | 505 | 1751 | 854   | 100   | 710  | 224 |      |      | 700 kg               |
| 20/12/5               | 2176 | 2446 | 300   | 80   | 607 | 2132 | 1003  | 125   | 853  | 400 | 341  | 340  | 1150 kg              |
| 30/12/6               | 2587 | 2857 | 300   | 80   | 607 | 2534 | 1003  | 150   | 853  | 400 | 341  | 340  | 1431 kg              |
| 50/12/8               | 2925 | 3195 | 300   | 80   | 620 | 2876 | 1163  | 200   | 988  | 503 | 417  | 405  | 1800 kg              |
| 70/12/10              |      | 3476 | 300   | 80   | 675 | 3193 | 1466  | 250   | 1222 | 451 | 1307 | 1057 | 2600 kg              |
| 100/12/12             | 3695 | 3965 | 300   | 80   | 662 | 3646 | 1466  | 300   | 1335 | 665 | 417  | 514  | 2250 kg              |